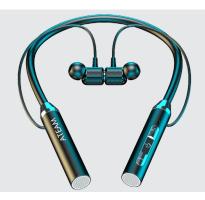

# **PLUGIN** NB01

## Bluetooth Neckband

#### PRODUCT PARAMETRER

Dimensions 8.8 x 0.9 x 0.9 cm

Waterproof Level IPX-5

Compatible System | iOS | Android | Windows

#### CONNECT

Bluetooth 5.2

| TECHNICAL                 |                           |
|---------------------------|---------------------------|
| Battery Type              | Polymeter Lithium Battery |
| Battery capacity          | 280 mAh                   |
| Style                     | In-ear                    |
| Vocalism                  | Balanced Armature         |
| Volume Control            | Yes                       |
| Battery Indicator         | LED                       |
| Active Noise-Cancellation | Yes                       |
| Connectivity technology   | Wired                     |
| Manipulation mode         | Button                    |
| Firmware language         | English                   |
| Material                  | ABS Plastic               |
| Color                     | Black                     |